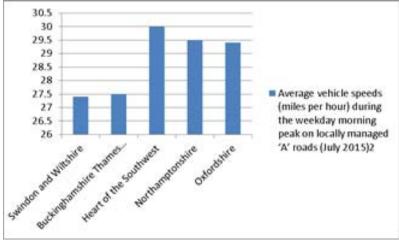

Wiltshire Apprenticeships Campaign actively engaging with businesses

| Transport indicators                     | Swindon | Wiltshire | SWLEP |
|------------------------------------------|---------|-----------|-------|
| Average peak journey time <sup>1</sup>   | 1.96    | 2.48      | 2.22  |
| Average peak vehicle speeds <sup>2</sup> | 30.6    | 24.2      | 27.4  |

- 1. 'Minutes per mile during the weekday morning peak on locally managed 'A' roads'
- 2. 'Miles per hour during the weekday morning peak on locally managed 'A' roads'.