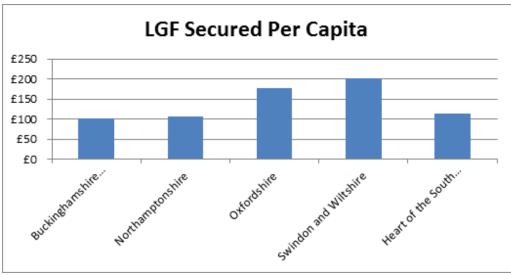

# SWLEP Funding Secured Dashboard January 2016

| Local growth fund | Swindon | Wiltshire | Total   |
|-------------------|---------|-----------|---------|
| Number            | £98.83m | £41.97m   | £140.8m |