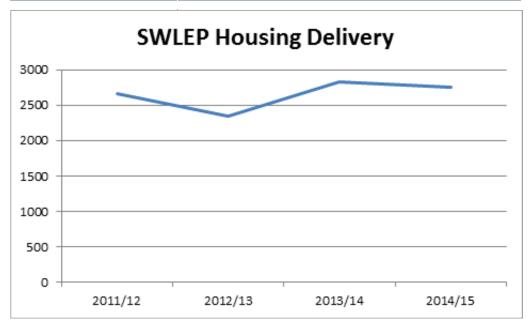

# **SWLEP Housing Dashboard**

| Housing     | Wiltshire | Swindon   | SWLEP            |
|-------------|-----------|-----------|------------------|
| requirement | (2006-26) | (2011-26) |                  |
| Number      | 42,000    | 22,000    | 64,000 (to 2026) |