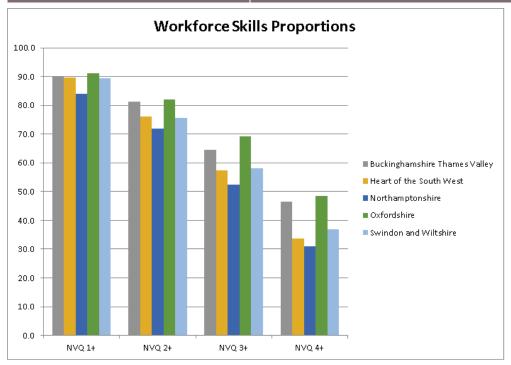

| Proportion of workforce with higher level skills | Swindon | Wiltshire | LEP   |
|--------------------------------------------------|---------|-----------|-------|
| NVQ 4+                                           | 30.8%   | 39.7%     | 36.8% |

## January 2016

| Total No. individuals supported with training and skills development | To be developed on implementation of City Deal |           |       |
|----------------------------------------------------------------------|------------------------------------------------|-----------|-------|
| Proportion of workforce with higher level skills                     | Swindon                                        | Wiltshire | Total |
| NVQ 4+                                                               | 30.8%                                          | 39.7%     | 36.8% |