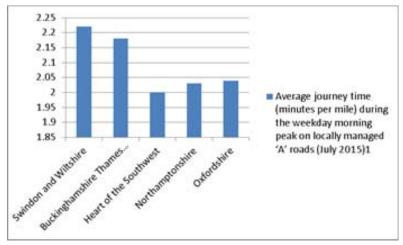

Wiltshire Apprenticeships Campaign actively engaging with businesses

| Transport indicators                     | Swindon | Wiltshire | SWLEP |
|------------------------------------------|---------|-----------|-------|
| Average peak journey time <sup>1</sup>   | 1.96    | 2.48      | 2.22  |
| Average peak vehicle speeds <sup>2</sup> | 30.6    | 24.2      | 27.4  |

- 1. 'Minutes per mile during the weekday morning peak on locally managed 'A' roads'
- 2. 'Miles per hour during the weekday morning peak on locally managed 'A' roads'.