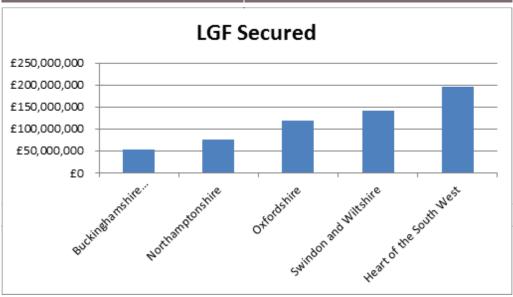

# SWLEP Funding Secured Dashboard January 2016

| Local growth fund | Swindon | Wiltshire | Total   |
|-------------------|---------|-----------|---------|
| Number            | £98.83m | £41.97m   | £140.8m |