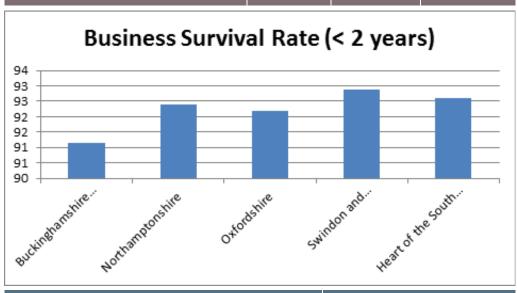

|                                                                                                           |  |  |
| 100                                        | 23                                                                    |                                                                                       | _                                                                                                         |  |  |
|                                            | 2013<br>/14<br>Cumulative<br>target<br>90<br>350<br>£800,000<br>£1.6m | 2013 /14  Cumulative Actual target 90 120  350 309 £800,000 c.£781,000 £1.6m £1.84m12 | 2013 2015 /14 /16  Cumulative Actual target 90 120 50  350 309 400 £800,000 c.£781,000 - £1.6m £1.84m12 - |  |  |



| Number of businesses supported:          | 467 |
|------------------------------------------|-----|
| Number of start-up businesses supported: | 119 |

# **SWLEP Housing Dashboard**

| Housing     | Wiltshire | Swindon   | SWLEP            |
|-------------|-----------|-----------|------------------|
| requirement | (2006-26) | (2011-26) |                  |
| Number      | 42,000    | 22,000    | 64,000 (to 2026) |