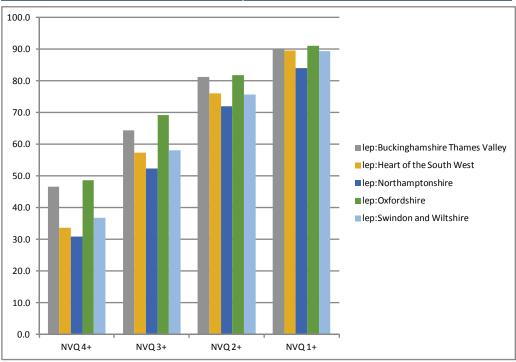

| Proportion of workforce with higher level skills | Swindon | Wiltshire | LEP   |
|--------------------------------------------------|---------|-----------|-------|
| NVQ 4+                                           | 30.8%   | 39.7%     | 36.8% |

## January 2016

| Total No. individuals supported with training and skills development | To be developed on implementation of City Deal |           |       |
|----------------------------------------------------------------------|------------------------------------------------|-----------|-------|
| Proportion of workforce with higher level skills                     | Swindon                                        | Wiltshire | Total |
| NVQ 4+                                                               | 30.8%                                          | 39.7%     | 36.8% |