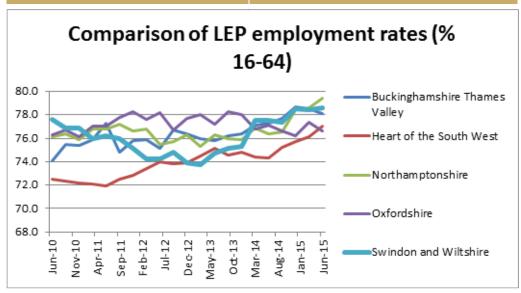

## **Employment Dashboard**

January 2016

|                                           |         | _         |         |
|-------------------------------------------|---------|-----------|---------|
| Total Employment (16-64)                  | Swindon | Wiltshire | Total   |
| Number                                    | 112,000 | 239,500   | 351,500 |
| %                                         | 76.4    | 82.9      | 78.6    |
| Claimant Count (16-64) [ONS October 2015] | Swindon | Wiltshire | Total   |
| Number                                    | 1,414   | 1,719     | 3,133   |
| %                                         | 1.0     | 0.6       | 0.7     |
| Claimant Count (18-24) [ONS October 2015] | Swindon | Wiltshire | Total   |
| Number                                    | 265     | 290       | 550     |
| %                                         | 1.6     | 0.8       | 1.1     |